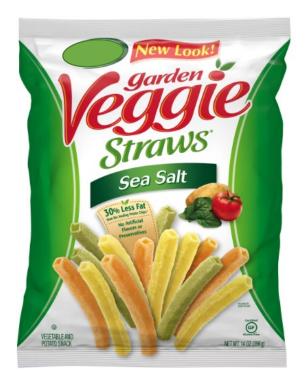

INGREDIENTS: POTATO STARCH, POTATO FLOUR, EXPELLER PRESSED CANOLA OIL AND/OR SAFFLOWER OIL AND/OR SUNFLOWER OIL, SPINACH POWDER, TOMATO PASTE, SALT, CANE SUGAR, CORN STARCH, POTASSIUM CHLORIDE, TURMERIC (COLOR), BEETROOT POWDER (COLOR), SEA SALT.