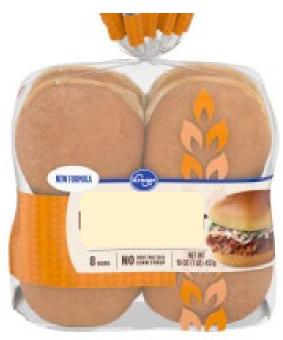

## Lunch Production Sheet Whole Grain Sloppy Joes with Green Beans & Fruit Cocktail

Date:May 10, 2023Location:Shining Bright

| Food           | 1-2 years<br>Serving | #  | 3-5 years<br>Serving | #  | 6-12 Years<br>Serving | # | Total Qty | Unit     |
|----------------|----------------------|----|----------------------|----|-----------------------|---|-----------|----------|
| Milk           | 4                    | 20 | 6                    | 38 | 8                     | 0 | 2.41      | Gal      |
| Beef (cooked)  | 1                    | 20 | 2                    | 38 | 2                     | 0 | 6.00      | Lbs.     |
| WG Bun         | 0.5                  | 20 | 1                    | 38 | 1                     | 0 | 48.00     | 1.25 oz. |
| Green Beans    | 1                    | 20 | 2                    | 38 | 3                     | 0 | 1.26      | #10 Cans |
| Fruit Cocktail | 1                    | 20 | 2                    | 38 | 3                     | 0 | 1.00      | #10 Cans |