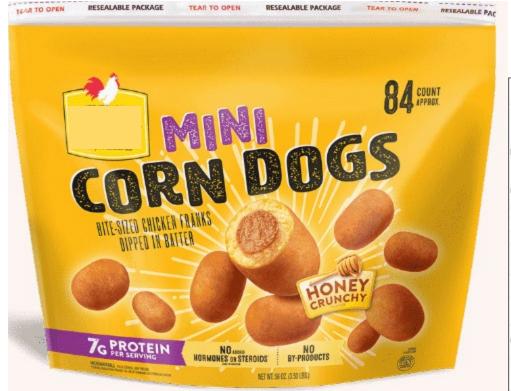

(See next page for Product Formulation Statement)

How many mini-corn dogs do you need to serve to a 6 -12 year old ? \_\_\_\_\_

How much sodium would that equate for? \_\_\_\_\_

This product is not CN labeled. This form provides equivalent meat/meat alternate and grain product

information for a non CN labeled product.

|   | 2 | 1 |  |
|---|---|---|--|
| 1 | A |   |  |
|   |   |   |  |
|   |   |   |  |
|   |   |   |  |
|   |   |   |  |

| Product name:  | Chicken Mini Corn Dog | Manufacturer: Fred    | dy's Inc.     | Product code: 95038 |
|----------------|-----------------------|-----------------------|---------------|---------------------|
| Case: 21.97 lb | Pack: 12/29.3 oz Cou  | int: about 40 per box | Portion Size: | 4 mini's = 2.67 oz. |