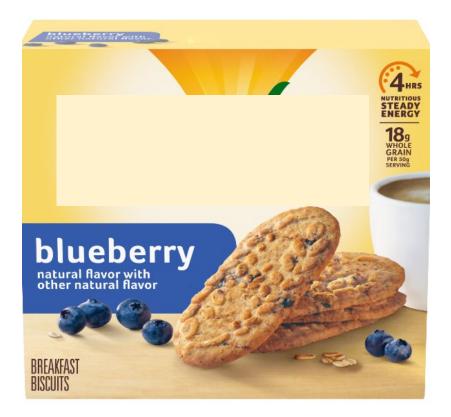

| The subscription of the su | ps (40g)     |
|--------------------------------------------------------------------------------------------------------------------------------------------------------------------------------------------------------------------------------------------------------------------------------------------------------------------------------------------------------------------------------------------------------------------------------------------------------------------------------------------------------------------------------------------------------------------------------------------------------------------------------------------------------------------------------------------------------------------------------------------------------------------------------------------------------------------------------------------------------------------------------------------------------------------------------------------------------------------------------------------------------------------------------------------------------------------------------------------------------------------------------------------------------------------------------------------------------------------------------------------------------------------------------------------------------------------------------------------------------------------------------------------------------------------------------------------------------------------------------------------------------------------------------------------------------------------------------------------------------------------------------------------------------------------------------------------------------------------------------------------------------------------------------------------------------------------------------------------------------------------------------------------------------------------------------------------------------------------------------------------------------------------------------------------------------------------------------------------------------------------------------|--------------|
| Amount per serving<br>Calories                                                                                                                                                                                                                                                                                                                                                                                                                                                                                                                                                                                                                                                                                                                                                                                                                                                                                                                                                                                                                                                                                                                                                                                                                                                                                                                                                                                                                                                                                                                                                                                                                                                                                                                                                                                                                                                                                                                                                                                                                                                                                                 | 150          |
| 96                                                                                                                                                                                                                                                                                                                                                                                                                                                                                                                                                                                                                                                                                                                                                                                                                                                                                                                                                                                                                                                                                                                                                                                                                                                                                                                                                                                                                                                                                                                                                                                                                                                                                                                                                                                                                                                                                                                                                                                                                                                                                                                             | Daily Value* |
| Total Fat Og                                                                                                                                                                                                                                                                                                                                                                                                                                                                                                                                                                                                                                                                                                                                                                                                                                                                                                                                                                                                                                                                                                                                                                                                                                                                                                                                                                                                                                                                                                                                                                                                                                                                                                                                                                                                                                                                                                                                                                                                                                                                                                                   | 0%           |
| Saturated Fat 0g                                                                                                                                                                                                                                                                                                                                                                                                                                                                                                                                                                                                                                                                                                                                                                                                                                                                                                                                                                                                                                                                                                                                                                                                                                                                                                                                                                                                                                                                                                                                                                                                                                                                                                                                                                                                                                                                                                                                                                                                                                                                                                               | 0%           |
| Trans Fat 0g                                                                                                                                                                                                                                                                                                                                                                                                                                                                                                                                                                                                                                                                                                                                                                                                                                                                                                                                                                                                                                                                                                                                                                                                                                                                                                                                                                                                                                                                                                                                                                                                                                                                                                                                                                                                                                                                                                                                                                                                                                                                                                                   |              |
| Cholesterol Omg                                                                                                                                                                                                                                                                                                                                                                                                                                                                                                                                                                                                                                                                                                                                                                                                                                                                                                                                                                                                                                                                                                                                                                                                                                                                                                                                                                                                                                                                                                                                                                                                                                                                                                                                                                                                                                                                                                                                                                                                                                                                                                                | 0%           |
| Sodium 230mg                                                                                                                                                                                                                                                                                                                                                                                                                                                                                                                                                                                                                                                                                                                                                                                                                                                                                                                                                                                                                                                                                                                                                                                                                                                                                                                                                                                                                                                                                                                                                                                                                                                                                                                                                                                                                                                                                                                                                                                                                                                                                                                   | 10%          |
| Total Carbohydrate 35g                                                                                                                                                                                                                                                                                                                                                                                                                                                                                                                                                                                                                                                                                                                                                                                                                                                                                                                                                                                                                                                                                                                                                                                                                                                                                                                                                                                                                                                                                                                                                                                                                                                                                                                                                                                                                                                                                                                                                                                                                                                                                                         | 13%          |
| Dietary Fiber 1g                                                                                                                                                                                                                                                                                                                                                                                                                                                                                                                                                                                                                                                                                                                                                                                                                                                                                                                                                                                                                                                                                                                                                                                                                                                                                                                                                                                                                                                                                                                                                                                                                                                                                                                                                                                                                                                                                                                                                                                                                                                                                                               | 4%           |
| Total Sugars 4g                                                                                                                                                                                                                                                                                                                                                                                                                                                                                                                                                                                                                                                                                                                                                                                                                                                                                                                                                                                                                                                                                                                                                                                                                                                                                                                                                                                                                                                                                                                                                                                                                                                                                                                                                                                                                                                                                                                                                                                                                                                                                                                |              |
| Includes 3g Added Sugars                                                                                                                                                                                                                                                                                                                                                                                                                                                                                                                                                                                                                                                                                                                                                                                                                                                                                                                                                                                                                                                                                                                                                                                                                                                                                                                                                                                                                                                                                                                                                                                                                                                                                                                                                                                                                                                                                                                                                                                                                                                                                                       | 6%           |
| Protein 3g                                                                                                                                                                                                                                                                                                                                                                                                                                                                                                                                                                                                                                                                                                                                                                                                                                                                                                                                                                                                                                                                                                                                                                                                                                                                                                                                                                                                                                                                                                                                                                                                                                                                                                                                                                                                                                                                                                                                                                                                                                                                                                                     |              |
| Vitamin D 2mcg                                                                                                                                                                                                                                                                                                                                                                                                                                                                                                                                                                                                                                                                                                                                                                                                                                                                                                                                                                                                                                                                                                                                                                                                                                                                                                                                                                                                                                                                                                                                                                                                                                                                                                                                                                                                                                                                                                                                                                                                                                                                                                                 | 10%          |
| Calcium 0mg                                                                                                                                                                                                                                                                                                                                                                                                                                                                                                                                                                                                                                                                                                                                                                                                                                                                                                                                                                                                                                                                                                                                                                                                                                                                                                                                                                                                                                                                                                                                                                                                                                                                                                                                                                                                                                                                                                                                                                                                                                                                                                                    | 0%           |
| Iron 11.2mg                                                                                                                                                                                                                                                                                                                                                                                                                                                                                                                                                                                                                                                                                                                                                                                                                                                                                                                                                                                                                                                                                                                                                                                                                                                                                                                                                                                                                                                                                                                                                                                                                                                                                                                                                                                                                                                                                                                                                                                                                                                                                                                    | 60%          |
| Potassium 0mg                                                                                                                                                                                                                                                                                                                                                                                                                                                                                                                                                                                                                                                                                                                                                                                                                                                                                                                                                                                                                                                                                                                                                                                                                                                                                                                                                                                                                                                                                                                                                                                                                                                                                                                                                                                                                                                                                                                                                                                                                                                                                                                  | 0%           |
| Vitamin A                                                                                                                                                                                                                                                                                                                                                                                                                                                                                                                                                                                                                                                                                                                                                                                                                                                                                                                                                                                                                                                                                                                                                                                                                                                                                                                                                                                                                                                                                                                                                                                                                                                                                                                                                                                                                                                                                                                                                                                                                                                                                                                      | 10%          |
| Vitamin C                                                                                                                                                                                                                                                                                                                                                                                                                                                                                                                                                                                                                                                                                                                                                                                                                                                                                                                                                                                                                                                                                                                                                                                                                                                                                                                                                                                                                                                                                                                                                                                                                                                                                                                                                                                                                                                                                                                                                                                                                                                                                                                      | 10%          |
| Thiamine                                                                                                                                                                                                                                                                                                                                                                                                                                                                                                                                                                                                                                                                                                                                                                                                                                                                                                                                                                                                                                                                                                                                                                                                                                                                                                                                                                                                                                                                                                                                                                                                                                                                                                                                                                                                                                                                                                                                                                                                                                                                                                                       | 25%          |
| Riboflavin                                                                                                                                                                                                                                                                                                                                                                                                                                                                                                                                                                                                                                                                                                                                                                                                                                                                                                                                                                                                                                                                                                                                                                                                                                                                                                                                                                                                                                                                                                                                                                                                                                                                                                                                                                                                                                                                                                                                                                                                                                                                                                                     | 25%          |
| Niacin                                                                                                                                                                                                                                                                                                                                                                                                                                                                                                                                                                                                                                                                                                                                                                                                                                                                                                                                                                                                                                                                                                                                                                                                                                                                                                                                                                                                                                                                                                                                                                                                                                                                                                                                                                                                                                                                                                                                                                                                                                                                                                                         | 25%          |
| Vitamin B <sub>6</sub>                                                                                                                                                                                                                                                                                                                                                                                                                                                                                                                                                                                                                                                                                                                                                                                                                                                                                                                                                                                                                                                                                                                                                                                                                                                                                                                                                                                                                                                                                                                                                                                                                                                                                                                                                                                                                                                                                                                                                                                                                                                                                                         | 25%          |
| Folate 200mcg DFE<br>(115mcg folic acid)                                                                                                                                                                                                                                                                                                                                                                                                                                                                                                                                                                                                                                                                                                                                                                                                                                                                                                                                                                                                                                                                                                                                                                                                                                                                                                                                                                                                                                                                                                                                                                                                                                                                                                                                                                                                                                                                                                                                                                                                                                                                                       | 50%          |
| Vitamin B <sub>12</sub>                                                                                                                                                                                                                                                                                                                                                                                                                                                                                                                                                                                                                                                                                                                                                                                                                                                                                                                                                                                                                                                                                                                                                                                                                                                                                                                                                                                                                                                                                                                                                                                                                                                                                                                                                                                                                                                                                                                                                                                                                                                                                                        | 25%          |

Does this cereal meet the sugar requirements? Yes or No

Is this cereal whole grain rich? Yes or No

**INGREDIENTS:** MILLED CORN, SUGAR, SALT, MALTED BARLEY SYRUP. **VITAMINS AND MINERALS:** REDUCED IRON, SODIUM ASCORBATE (VITAMIN C), NIACINAMIDE, PYRIDOXINE HYDROCHLORIDE (VITAMIN B<sub>6</sub>), RIBOFLAVIN (VITAMIN B<sub>2</sub>), THIAMINE MONONITRATE (VITAMIN B<sub>1</sub>), VITAMIN A PALMITATE, FOLIC ACID, VITAMIN D, VITAMIN B<sub>12</sub>.