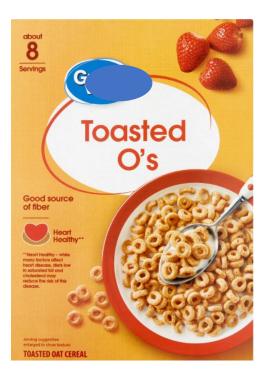

# Does this cereal meet the sugar requirements? Yes or No

# Is this cereal whole grain rich? Yes or No

INGREDIENTS: WHOLE GRAIN OAT FLOUR, WHEAT STARCH, CALCIUM CARBONATE, SALT, TRISODIUM PHOSPHATE, CARAMEL COLOR. VITAMINS AND MINERALS: REDUCED IRON, NIACINAMIDE (VITAMIN B<sub>3</sub>), ZINC OXIDE, FOLIC ACID, RIBOFLAVIN (VITAMIN B<sub>2</sub>), PYRIDOXINE HYDROCHLORIDE (VITAMIN B<sub>6</sub>), THIAMIN MONONITRATE (VITAMIN B<sub>1</sub>), VITAMIN B<sub>12</sub>. CONTAINS WHEAT.