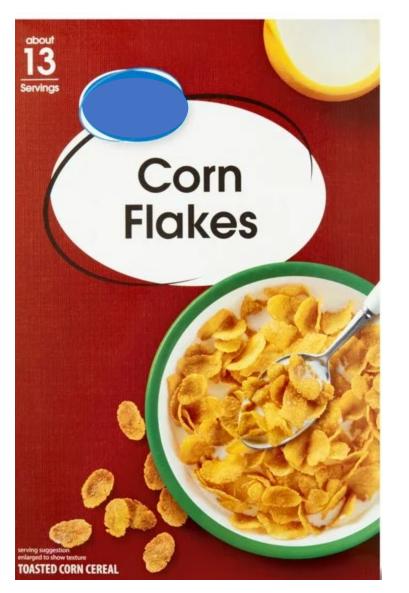

Does this cereal meet the sugar requirements? Yes or No

Is this cereal whole grain rich? Yes or No

**INGREDIENTS:** MILLED CORN, SUGAR, SALT, MALTED BARLEY SYRUP. **VITAMINS AND MINERALS:** REDUCED IRON, SODIUM ASCORBATE (VITAMIN C), NIACINAMIDE, PYRIDOXINE HYDROCHLORIDE (VITAMIN B<sub>6</sub>), RIBOFLAVIN (VITAMIN B<sub>2</sub>), THIAMINE MONONITRATE (VITAMIN B<sub>1</sub>), VITAMIN A PALMITATE, FOLIC ACID, VITAMIN D, VITAMIN B<sub>12</sub>.