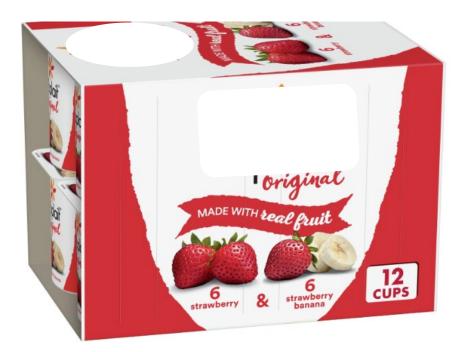

Snack

|       | Food Item      | 1-2 Serving | 3-5 Serving | 6-12 Serving | Total<br>Quantity<br>Delivered | Equivalents/<br>Measurements |
|-------|----------------|-------------|-------------|--------------|--------------------------------|------------------------------|
| Fruit | Banana         | ½ banana    | ½ banana    | 1 banana     | 45 bananas                     | Units                        |
| Grain | Wheat Crackers | ½ ounce     | 1 ∕₂ ounce  | 1 ounce      | 3- 20 ounce<br>boxes           | Ounces                       |