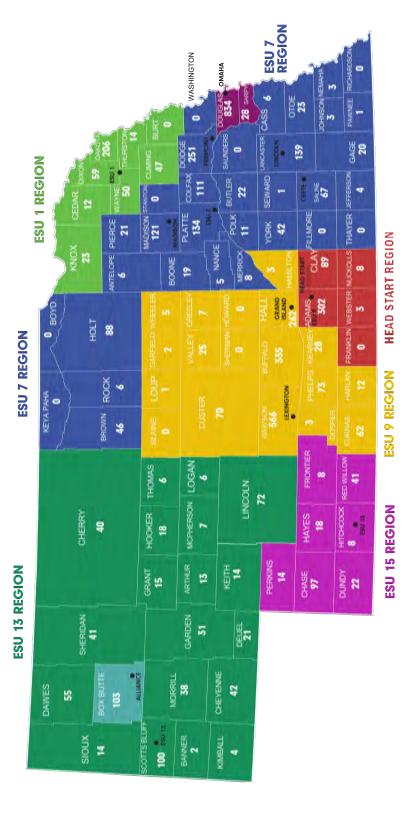

2023-2024

# TITLE IC EDUCATION PROGRAM

STATE PROFILE

FOR MORE INFORMATION ON THE MIGRANT EDUCATION PROGRAM PLEASE VISIT: WWW.EDUCATION.NE.GOV/MIGRANT

All student data is from the the academic year 2021-2022

# TOP FIVE SEASONAL CROPS

- 1. CORN
- 2. BEANS
- 3. POTATOES
- 4. WHEAT
- 5. SUGAR BEETS



## MIGRATION

### STATES FROM WHICH MIGRATORY CHILDREN MOVE TO NEBRASKA

| Texas      | South Dakota   | Utah           | Ohio          |
|------------|----------------|----------------|---------------|
| California | Minnesota      | Arkansas       | Puerto Rico   |
| lowa       | New York       | Indiana        | Massachusetts |
| Colorado   | Washington     | North Carolina | Maryland      |
| Kansas     | Alabama        | New Jersey     | Michigan      |
| Florida    | Kentucky