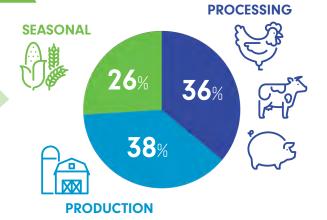

# TOP FIVE SEASONAL CROPS

- 1. CORN
- 2. BEANS
- 3. POTATOES
- 4. WHEAT
- 5. SUGAR BEETS