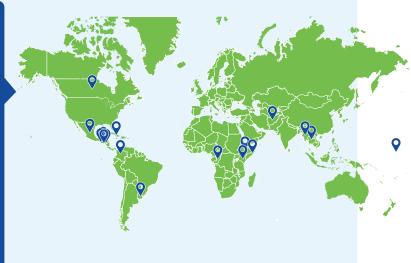

## MIGRATION

### TOP COUNTRIES FROM WHICH FAMILIES MOVE

| COUNTRY     | #   |
|-------------|-----|
| MEXICO      | 342 |
| GUATEMALA   | 71  |
| HONDURAS    | 15  |
| CUBA        | 14  |
| NICARAGUA   | 14  |
| THAILAND    | 12  |
| CONGO       | 10  |
| AFGHANISTAN | 6   |
| EL SALVADOR | 6   |
| CANADA      | 5   |
| COLOMBIA    | 4   |
| MICRONESIA  | 3   |
| KENYA       | 3   |
| ETHIOPIA    | 2   |
| SOMALIA     | 2   |
| BURMA       |     |
| URUGUAY     |     |