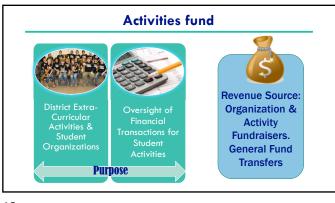

# CLASSIFICATION OF FUNDS

This information may be found on the Nebraska Department of Education's website:

• Rule 2:

ttps://www.education.ne.gov/wp-content/uploads/2017/10/Clean\_Rule2\_2021.pdf

 Accounting Structure & Users' Manual: School District