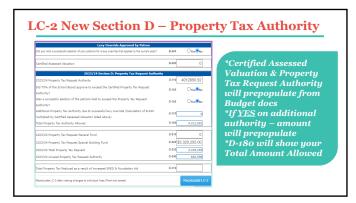

**Certified Budget Authority** • Certified on or before March 1 each year COUNTY: CORNE-USKE • Re-certified on June 9th, 2023 0,282 36 % • See Budget Text pg 2 for calculation explanation oree - sor - sheb - on Budget, Student Growth, or ISPAR - SOF - SPED Formula based method OFEE SOF SPED OFLE SOA EQAO EN • Populated into LC-2 • \*Property Tax Authority Certification? https://sfos.education.ne.gov/Default