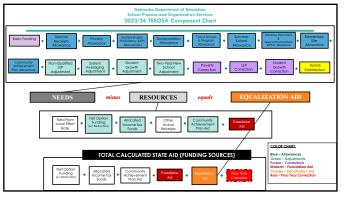

# CLASSIFICATION OF FUNDS

This information may be found on the Nebraska Department of Education's website:

• Rule 2:

ttps://www.education.ne.gov/wp-content/uploads/2017/10/Clean\_Rule2\_2021.pdf

 Accounting Structure & Users' Manual: School District

https://www.education.ne.gov/wpcontent/uploads/2023/05/2223DistrictUsersManual May2023.pdf

ESU's

https://www.education.ne.gov/wpcontent/uploads/2023/03/2223ESUUsersManual March2023.pdf

Budget Planning 101 Enrollment Option Michelle Cartwright