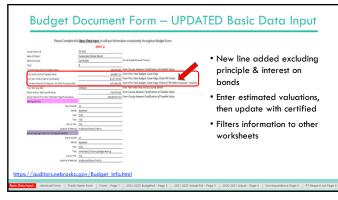

|









**Certified Budget Authority** • Certified on or before March 1 each year COUNTY: CORNE-USKE • Re-certified on June 9th, 2023 0,282 36 % • See Budget Text pg 2 for calculation explanation oree - sor - sheb - on Budget, Student Growth, or ISPAR - SOF - SPED Formula based method OFEE SOF SPED OFLE SOA EQAO EN • Populated into LC-2 • \*Property Tax Authority Certification? https://sfos.education.ne.gov/Default









| Allowable Reserve Percentage is base | ed on District's ADN |
|--------------------------------------|----------------------|
| General Fund Budget                  | \$5,000,000          |
| Allowable Reserve Percentage         | 45%                  |
| Total Allowable Reserves             | \$ 2,250,000         |

\_









#### Joint Public Hearing Updates

- Tax asking exceeds 2% plus real growth
  - Joint public hearing required with other Political Subdivisions in the County
     Scheduled between <u>Sept. 14 Sept. 24<sup>th</sup></u> (revised)
  - Information for hearing must be sent to the <u>County Assessor by Sept. 4th</u> (revised)
     Postcard will be sent to property taxpayers/owners
  - Elected official must be present (new)
- Excludes bond principle & interest (new)
- Check the County mailing prior, if possible, for errors
- Budget Hearing can be held prior to JPH but not adopted

32





| BUI         | DGET STATEMENT AND CERTIFICATION OF TAX                         |                                  |                                               | County-District #