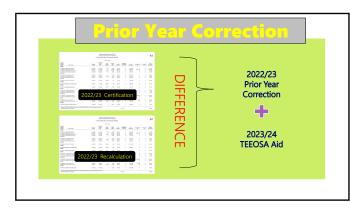

 Lump-Sum Payment for 2022/23 Positive Prior Year Correction

 Equal to or Greater than \$1,000

 • On or before July 15 • NDE notifies district

 • Must respond by August 15
 • On or before September 15 • District notification of board approval

 Less than \$1,000

 • NDE makes payment without application

74