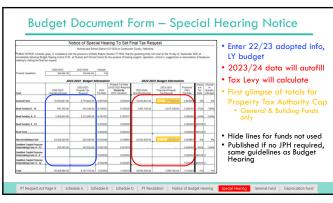

#### Joint Public Hearing Updates

- Tax asking exceeds 2% plus real growth
  - Joint public hearing required with other Political Subdivisions in the County
     Scheduled between <u>Sept. 14 Sept. 24<sup>th</sup></u> (revised)
  - Information for hearing must be sent to the <u>County Assessor by Sept. 4th</u> (revised)
     Postcard will be sent to property taxpayers/owners
  - Elected official must be present (new)
- Excludes bond principle & interest (new)
- Check the County mailing prior, if possible, for errors
- Budget Hearing can be held prior to JPH but not adopted

| c | า |
|---|---|
| О | Z |

| Budget  | Budgeting Checklist                                     |  |  |
|---------|---------------------------------------------------------|--|--|
| Confirm | Expenditure Exclusions sent in?                         |  |  |
| LC2     | Use LC2 while working on your budget                    |  |  |
| Verify  | Is the Budget within spending & levy limits?            |  |  |
| Match   | Does the LC-2 & Budget match?                           |  |  |
| Notify  | Is a Joint Public Hearing required? Notify by Sept. 4th |  |  |
| Confirm | Does hearing notice match the budget docs?              |  |  |
| Publish | Publish Hearing Notice – 4 days before hearing          |  |  |