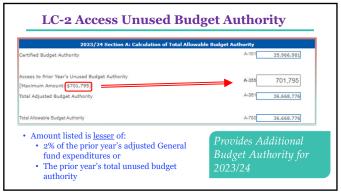

| 2022/24 Section 8: General Fund Fadget of Distance                    | saesanstis & Transform                                                                                                                                                                                                                                                                                                                                                                                                                                                                                                                                                                                                                                                                                                                                                                                                                                                                                                                                                                                                                                                                                                                                                                                                                                                                                                                                                                                                                                                                                                                                                                                                                                                                                                                                                                                                                                                                                                                                                                                                                                                                                                    |
|-----------------------------------------------------------------------|---------------------------------------------------------------------------------------------------------------------------------------------------------------------------------------------------------------------------------------------------------------------------------------------------------------------------------------------------------------------------------------------------------------------------------------------------------------------------------------------------------------------------------------------------------------------------------------------------------------------------------------------------------------------------------------------------------------------------------------------------------------------------------------------------------------------------------------------------------------------------------------------------------------------------------------------------------------------------------------------------------------------------------------------------------------------------------------------------------------------------------------------------------------------------------------------------------------------------------------------------------------------------------------------------------------------------------------------------------------------------------------------------------------------------------------------------------------------------------------------------------------------------------------------------------------------------------------------------------------------------------------------------------------------------------------------------------------------------------------------------------------------------------------------------------------------------------------------------------------------------------------------------------------------------------------------------------------------------------------------------------------------------------------------------------------------------------------------------------------------------|
| 2923/24 General Fund Budget of Disbursements & Trensfers              | 8-400 0                                                                                                                                                                                                                                                                                                                                                                                                                                                                                                                                                                                                                                                                                                                                                                                                                                                                                                                                                                                                                                                                                                                                                                                                                                                                                                                                                                                                                                                                                                                                                                                                                                                                                                                                                                                                                                                                                                                                                                                                                                                                                                                   |
|                                                                       | B-H0 40,000                                                                                                                                                                                                                                                                                                                                                                                                                                                                                                                                                                                                                                                                                                                                                                                                                                                                                                                                                                                                                                                                                                                                                                                                                                                                                                                                                                                                                                                                                                                                                                                                                                                                                                                                                                                                                                                                                                                                                                                                                                                                                                               |
|                                                                       | 8-626 0                                                                                                                                                                                                                                                                                                                                                                                                                                                                                                                                                                                                                                                                                                                                                                                                                                                                                                                                                                                                                                                                                                                                                                                                                                                                                                                                                                                                                                                                                                                                                                                                                                                                                                                                                                                                                                                                                                                                                                                                                                                                                                                   |
|                                                                       | 0 864-48                                                                                                                                                                                                                                                                                                                                                                                                                                                                                                                                                                                                                                                                                                                                                                                                                                                                                                                                                                                                                                                                                                                                                                                                                                                                                                                                                                                                                                                                                                                                                                                                                                                                                                                                                                                                                                                                                                                                                                                                                                                                                                                  |
|                                                                       | P-140 -40,000                                                                                                                                                                                                                                                                                                                                                                                                                                                                                                                                                                                                                                                                                                                                                                                                                                                                                                                                                                                                                                                                                                                                                                                                                                                                                                                                                                                                                                                                                                                                                                                                                                                                                                                                                                                                                                                                                                                                                                                                                                                                                                             |
| 2023/24 Gruned Budget Authority                                       | 8-10 26.004.841                                                                                                                                                                                                                                                                                                                                                                                                                                                                                                                                                                                                                                                                                                                                                                                                                                                                                                                                                                                                                                                                                                                                                                                                                                                                                                                                                                                                                                                                                                                                                                                                                                                                                                                                                                                                                                                                                                                                                                                                                                                                                                           |
| Update the LC3 System budget data any time a change is made to your S | chauf District Budget Spreadsheet.                                                                                                                                                                                                                                                                                                                                                                                                                                                                                                                                                                                                                                                                                                                                                                                                                                                                                                                                                                                                                                                                                                                                                                                                                                                                                                                                                                                                                                                                                                                                                                                                                                                                                                                                                                                                                                                                                                                                                                                                                                                                                        |
| Total Unword Badget Authority                                         |                                                                                                                                                                                                                                                                                                                                                                                                                                                                                                                                                                                                                                                                                                                                                                                                                                                                                                                                                                                                                                                                                                                                                                                                                                                                                                                                                                                                                                                                                                                                                                                                                                                                                                                                                                                                                                                                                                                                                                                                                                                                                                                           |
| 2022/22 Tital Unused Budget Authority                                 | 8-902 13.479.162                                                                                                                                                                                                                                                                                                                                                                                                                                                                                                                                                                                                                                                                                                                                                                                                                                                                                                                                                                                                                                                                                                                                                                                                                                                                                                                                                                                                                                                                                                                                                                                                                                                                                                                                                                                                                                                                                                                                                                                                                                                                                                          |
| 2023/24 General Fund Expenditure Onrolth                              | 8-902                                                                                                                                                                                                                                                                                                                                                                                                                                                                                                                                                                                                                                                                                                                                                                                                                                                                                                                                                                                                                                                                                                                                                                                                                                                                                                                                                                                                                                                                                                                                                                                                                                                                                                                                                                                                                                                                                                                                                                                                                                                                                                                     |
| Adjusted Unused Budget Authority                                      | 8-100 13.478-141                                                                                                                                                                                                                                                                                                                                                                                                                                                                                                                                                                                                                                                                                                                                                                                                                                                                                                                                                                                                                                                                                                                                                                                                                                                                                                                                                                                                                                                                                                                                                                                                                                                                                                                                                                                                                                                                                                                                                                                                                                                                                                          |
| 2023/24 Unused Budget Authority                                       | 8-172 36.016.845                                                                                                                                                                                                                                                                                                                                                                                                                                                                                                                                                                                                                                                                                                                                                                                                                                                                                                                                                                                                                                                                                                                                                                                                                                                                                                                                                                                                                                                                                                                                                                                                                                                                                                                                                                                                                                                                                                                                                                                                                                                                                                          |
|                                                                       | 8-170 49.493.143                                                                                                                                                                                                                                                                                                                                                                                                                                                                                                                                                                                                                                                                                                                                                                                                                                                                                                                                                                                                                                                                                                                                                                                                                                                                                                                                                                                                                                                                                                                                                                                                                                                                                                                                                                                                                                                                                                                                                                                                                                                                                                          |
|                                                                       | EVEN the event of the even |