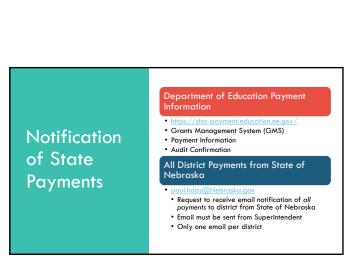

|  | _ |
|--|---|
|  |   |
|  |   |
|  | - |
|  |   |
|  | - |
|  |   |
|  | - |
|  |   |
|  | _ |
|  |   |
|  | _ |
|  |   |

 Grants
 >Enables districts to create, submit, and amend certain grant applications.

 Management System (GMS)
 >Allows districts to create and submit grant reimbursement requests.

 >Assists districts in tracking the status of applications, allocation, and reimbursements amounts.

Administrators' Days - Crowne Conference Center