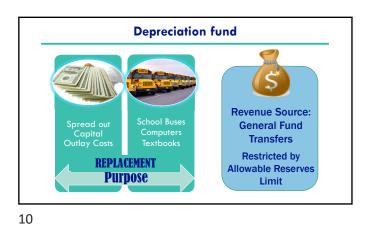

# CLASSIFICATION OF FUNDS

This information may be found on the Nebraska Department of Education's website:

• Rule 2:

ttps://www.education.ne.gov/wp-content/uploads/2017/10/Clean\_Rule2\_2021.pdf

 Accounting Structure & Users' Manual: School District

https://www.education.ne.gov/wpcontent/uploads/2023/05/2223DistrictUsersManual May2023.pdf

ESU's

https://www.education.ne.gov/wpcontent/uploads/2023/03/2223ESUUsersManual March2023.pdf









































Budget Planning 101 Enrollment Option Michelle Cartwright

















|                                 | No Standard Method<br>• Evaluate District Needs & Limitations<br>• Know Board goals<br>• Bridd is constructed and a                                                                                                                                                                                                                                                                                  |
|---------------------------------|---------------------------------------------------------------------------------------------------------------------------------------------------------------------------------------------------------------------------------------------------