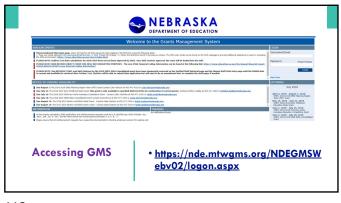

|  | _ |
|--|---|
|  |   |
|  |   |
|  | - |
|  |   |
|  | - |
|  |   |
|  | - |
|  |   |
|  | _ |
|  |   |
|  | _ |
|  |   |

 Grants
 >Enables districts to create, submit, and amend certain grant applications.

 Management System (GMS)
 >Allows districts to create and submit grant reimbursement requests.

 >Assists districts in tracking the status of applications, allocation, and reimbursements amounts.

Administrators' Days - Crowne Conference Center