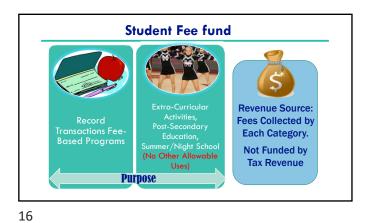

# CLASSIFICATION OF FUNDS

This information may be found on the Nebraska Department of Education's website:

• Rule 2:

ttps://www.education.ne.gov/wp-content/uploads/2017/10/Clean\_Rule2\_2021.pdf

 Accounting Structure & Users' Manual: School District