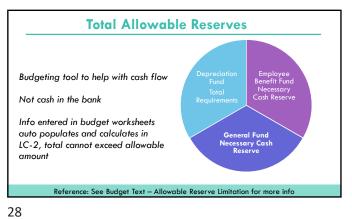

| Allowable Reserve Percentage is base | ed on District's ADN |
|--------------------------------------|----------------------|
| General Fund Budget                  | \$5,000,000          |
| Allowable Reserve Percentage         | 45%                  |
| Total Allowable Reserves             | \$ 2,250,000         |