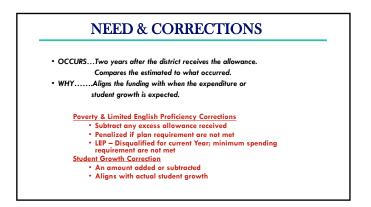

 Lump-Sum Payment for 2022/23 Positive Prior Year Correction

 Equal to or Greater than \$1,000

 • On or before July 15 • NDE notifies district

 • Must respond by August 15
 • On or before September 15 • District notification of board approval

 Less than \$1,000

 • NDE makes payment without application

74