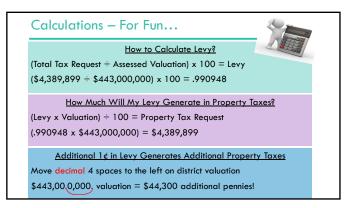

cal Programs                                      | 3500%                            |                                               |                                                         |                                               |
|             | Debt Services                                                   | 5000                             |                                               |                                                         |                                               |
|             | C. 4                                                            | 0000                             |                                               |                                                         |                                               |























































|                                                                                                     | Pertractile Oscaniment of Education