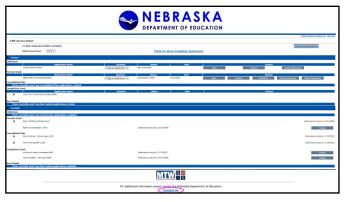

|  | _ |
|--|---|
|  |   |
|  |   |
|  | - |
|  |   |
|  | - |
|  |   |
|  | - |
|  |   |
|  | _ |
|  |   |
|  | _ |
|  |   |

 Grants
 >Enables districts to create, submit, and amend certain grant applications.

 Management System (GMS)
 >Allows districts to create and submit grant reimbursement requests.

 >Assists districts in tracking the status of applications, allocation, and reimbursements amounts.

Administrators' Days - Crowne Conference Center