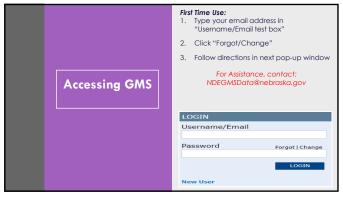

|  | _ |
|--|---|
|  |   |
|  |   |
|  | - |
|  |   |
|  | - |
|  |   |
|  | - |
|  |   |
|  | _ |
|  |   |
|  | _ |
|  |   |

 Grants
 >Enables districts to create, submit, and amend certain grant applications.

 Management System (GMS)
 >Allows districts to create and submit grant reimbursement requests.

 >Assists districts in tracking the status of applications, allocation, and reimbursements amounts.

Administrators' Days - Crowne Conference Center