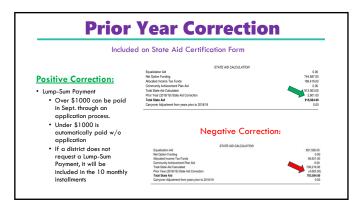

 Lump-Sum Payment for 2022/23 Positive Prior Year Correction

 Equal to or Greater than \$1,000

 • On or before July 15 • NDE notifies district

 • Must respond by August 15
 • On or before September 15 • District notification of board approval

 Less than \$1,000

 • NDE makes payment without application

74