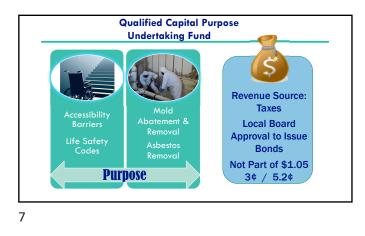

# CLASSIFICATION OF FUNDS

This information may be found on the Nebraska Department of Education's website:

• Rule 2:

ttps://www.education.ne.gov/wp-content/uploads/2017/10/Clean\_Rule2\_2021.pdf

 Accounting Structure & Users' Manual: School District

https://www.education.ne.gov/wpcontent/uploads/2023/05/2223DistrictUsersManual May2023.pdf

ESU's

https://www.education.ne.gov/wpcontent/uploads/2023/03/2223ESUUsersManual March2023.pdf

Budget Planning 101 Enrollment Option Michelle Cartwright