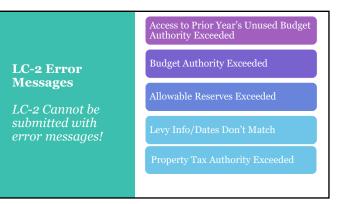

|
|                                                                       | EVEN the event of the even |



| c | า |
|---|---|
| О | Z |













| Budget  | Budgeting Checklist                                     |  |  |
|---------|---------------------------------------------------------|--|--|
| Confirm | Expenditure Exclusions sent in?                         |  |  |
| LC2     | Use LC2 while working on your budget                    |  |  |
| Verify  | Is the Budget within spending & levy limits?            |  |  |
| Match   | Does the LC-2 & Budget match?                           |  |  |
| Notify  | Is a Joint Public Hearing required? Notify by Sept. 4th |  |  |
| Confirm | Does hearing notice match the budget docs?              |  |  |
| Publish | Publish Hearing Notice – 4 days before hearing          |  |  |

















 

 Lump-Sum Payment for 2022/23 Positive Prior Year Correction

 Equal to or Greater than \$1,00