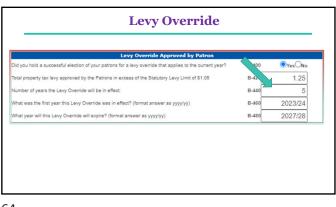

|
|                                                                       | EVEN the event of the even |



| c | า |
|---|---|
| О | Z |













| Budget  | Budgeting Checklist                                     |  |  |
|---------|---------------------------------------------------------|--|--|
| Confirm | Expenditure Exclusions sent in?                         |  |  |
| LC2     | Use LC2 while working on your budget                    |  |  |
| Verify  | Is the Budget within spending & levy limits?            |  |  |
| Match   | Does the LC-2 & Budget match?                           |  |  |
| Notify  | Is a Joint Public Hearing required? Notify by Sept. 4th |  |  |
| Confirm | Does hearing notice match the budget docs?              |  |  |
| Publish | Publish Hearing Notice – 4 days before hearing          |  |  |

















 

 Lump-Sum Payment for 2022/23 Positive Prior Year Correction

 Equal to or Greater than