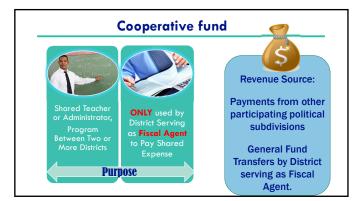

# CLASSIFICATION OF FUNDS

This information may be found on the Nebraska Department of Education's website:

• Rule 2:

ttps://www.education.ne.gov/wp-content/uploads/2017/10/Clean\_Rule2\_2021.pdf

 Accounting Structure & Users' Manual: School District