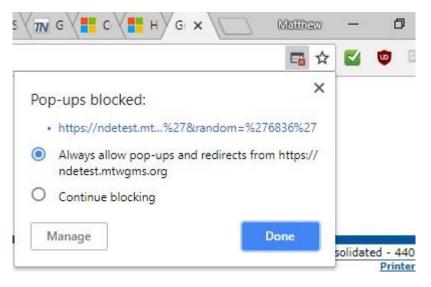

Click on "Review Summary" Tab on the right side of the screen.

If you do not see the review checklist open in a new screen check the upper right hand corner of your screen to see if Chrome has blocked the page from opening up. If you see the following image, your Chrome has blocked the review checklist.

Click on the image and then check the radial button next to "Always allow pop-ups .....

Click on the radio button on the left hand side of the screen by the reviewer that returned the application. Then click on the "Review Checklist" button.