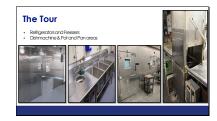

   • Conducted on a school day with the FSMCS having the opportunity to view feeding sites serving all grade groups (prek-5, 6-8, 9-12).

Refer to RFP page 6 for additional information