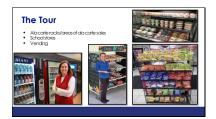

   • Conducted on a school day with the FSMCS having the opportunity to view feeding sites serving all grade groups (prek-5, 6-8, 9-12).

Refer to RFP page 6 for additional information