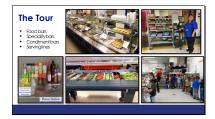

   • Conducted on a school day with the FSMCS having the opportunity to view feeding sites serving all grade groups (prek-5, 6-8, 9-12).

Refer to RFP page 6 for additional information