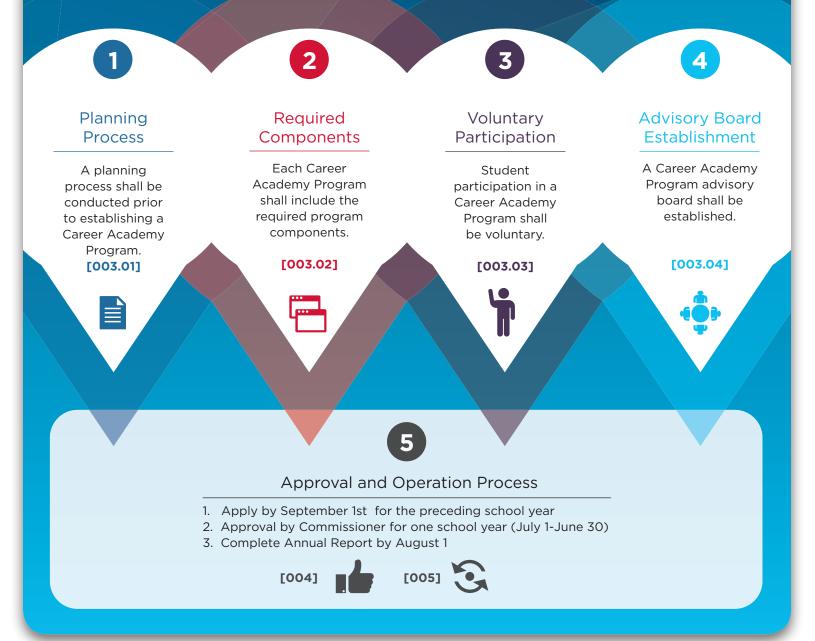

|                   | Has your Career Academy Program Taskforce                                                                                                                                                                                                                                                             | [003.01]                |
|-------------------|-------------------------------------------------------------------------------------------------------------------------------------------------------------------------------------------------------------------------------------------------------------------------------------------------------|-------------------------|
|                   | <ul> <li>Evaluated current CTE course offerings and Program(s) of Study?</li> <li>Identified needed Career Academy Program's Program(s) of Study based on local/reg workforce and economic needs?</li> </ul>                                                                                          | ional                   |
| $\left( 1\right)$ | Identified industry certifications, work-based learning and career student organization                                                                                                                                                                                                               | s available             |
|                   | <ul> <li>through the Career Academy Program?</li> <li>Identified the potential alignment of the Career Academy Program to postsecondary i</li> </ul>                                                                                                                                                  | nstitutions?            |
|                   | <ul> <li>Identified the staffing and professional development needs?</li> </ul>                                                                                                                                                                                                                       |                         |
|                   | <ul> <li>Identified private partners and potential resources?</li> <li>Identified possible collaboration opportunities?</li> </ul>                                                                                                                                                                    |                         |
|                   |                                                                                                                                                                                                                                                                                                       |                         |
| (                 | Does the curriculum in your Career Academy Program include                                                                                                                                                                                                                                            | [003.02]                |
|                   | <ul> <li>A credit-bearing career exploration course in preparation for the Career Academy Pro</li> <li>A credit-bearing introductory course within the Career Academy Program's Program of</li> <li>A minimum of two credit-bearing CTE courses within the Career Academy Program's Study?</li> </ul> | of Study?<br>Program of |
|                   | One or more academic courses offered for credit taught in context of the Career Acac<br>Program's Program of Study?                                                                                                                                                                                   | lemy                    |
|                   | Does your Career Academy's career development program include                                                                                                                                                                                                                                         |                         |
| 2                 | <ul> <li>Career information including career interest assessments, labor market data, and posts options?</li> <li>Career exploration and planning activities?</li> <li>Personal Learning Plans?</li> </ul>                                                                                            | secondary               |
|                   | Opportunities to demonstrate the Nebraska Standards for Career Ready Practice?                                                                                                                                                                                                                        |                         |
|                   | Does your Career Academy Program include                                                                                                                                                                                                                                                              |                         |
|                   | <ul> <li>A district level chapter of the Career Student Organization aligned to the focus of the Career Academy Program?</li> <li>Work-based learning opportunities?</li> </ul>                                                                                                                       |                         |
|                   | A process to recruit students?                                                                                                                                                                                                                                                                        |                         |
|                   | Teachers who meet the requirements of the Nebraska Department of Education, Title<br>Chapters 21 and 24?                                                                                                                                                                                              | 92,                     |
|                   | Does your Career Academy Program include                                                                                                                                                                                                                                                              | [003.03]                |
| 3                 | Voluntary participation of students?                                                                                                                                                                                                                                                                  | [003.03]                |
| 4                 | Does your Career Academy Program include                                                                                                                                                                                                                                                              | [003.04]                |
|                   | An established advisory board comprised of no less than 51% business members?                                                                                                                                                                                                                         |                         |
|                   | Have you                                                                                                                                                                                                                                                                                              | [004] [005]             |
| 5                 | <ul> <li>Submitted the application for approval?</li> <li>Conducted an annual evaluation?</li> <li>Submitted the annual report?</li> </ul>                                                                                                                                                            |                         |
|                   |                                                                                                                                                                                                                                                                                                       |                         |