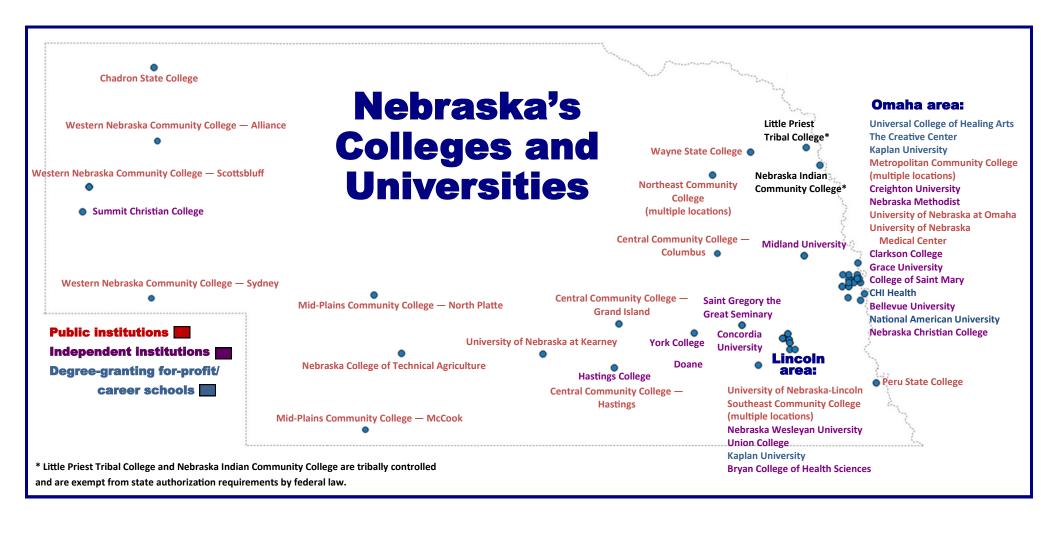

## Materials and Supplies Needed:

- Computer with Internet Access
- Admissions information to colleges
- Nebraska Institutions Map
- Career Ladder (identifying all the levels of education from Elementary to Postseconday)

### Class Instructions:

- 1. Hand out the Nebraska Institutions Map or others you may find.
- 2. Divide the students into groups.
- 3. Have each student group select a school in Nebraska to identify main highlights of the school:
  - a. Name, location and what type of postsecondary school it is
  - b. Identify a picture if there is a campus and website
  - c. what programs of study or majors they offer and
  - d. types of diplomas, certificates or degrees it offers

### **Credits/Sources:**

https://ccpe.nebraska.gov/sites/ccpe.nebraska.gov/files/doc/press/NEinstitutions\_map.pd f