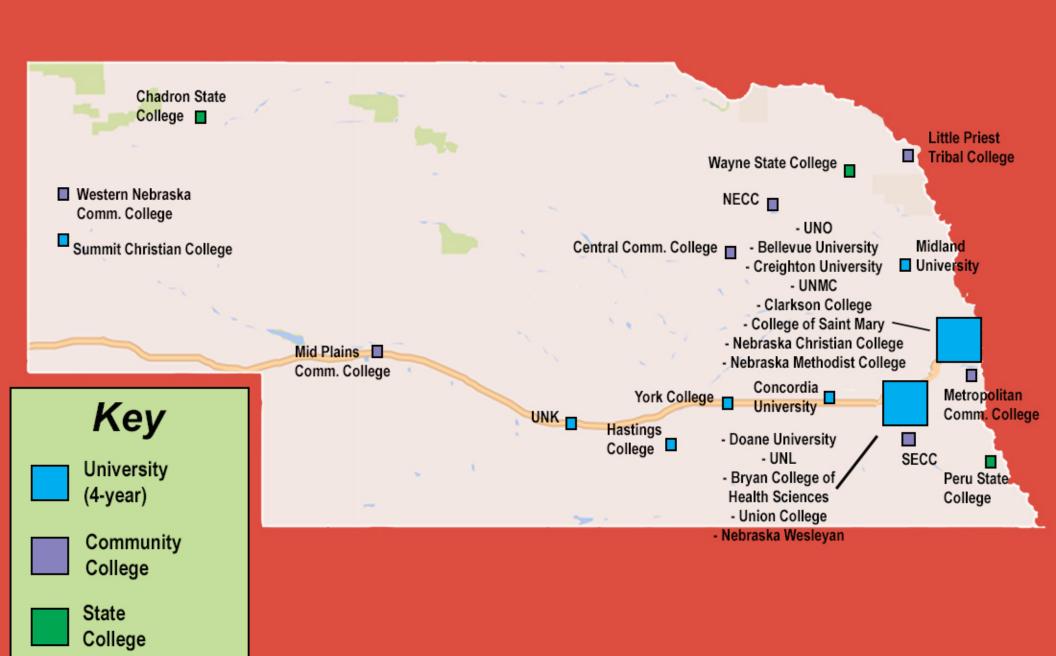

## Materials and Supplies Needed:

- Computer with Internet Access
- Admissions information to colleges
- Nebraska Institutions Map
- Career Ladder (identifying all the levels of education from Elementary to Postseconday)

### Class Instructions:

- 1. Hand out the Nebraska Institutions Map or others you may find.
- 2. Divide the students into groups.
- 3. Have each student group select a school in Nebraska to identify main highlights of the school:
  - a. Name, location and what type of postsecondary school it is
  - b. Identify a picture if there is a campus and website
  - c. what programs of study or majors they offer and
  - d. types of diplomas, certificates or degrees it offers

### **Credits/Sources:**

https://ccpe.nebraska.gov/sites/ccpe.nebraska.gov/files/doc/press/NEinstitutions\_map.pd f